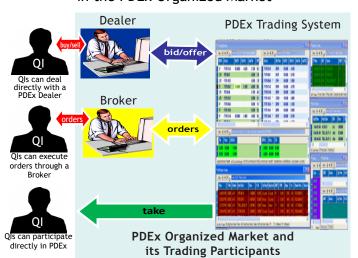

#### Focus is on the Community

- -Participants: Integrated Market, participated in by dealers and investors, with retail investors represented by brokers
- -Price discovery: market-wide
- -Settlement: market-wide DvP, with investors capable of settling directly into their own accounts
- -Reference rates reflect the whole community

#### Investor Protection and Empowerment

- -All participants can access the whole community's supply and demand
  - -Investor's investment opportunities defined by the market supply and demand
  - -Access to market prices
- -Settlement: Investors settle based on arrangements with their dealers
- -Corporate sector more encouraged to use the debt market, widening investors' array of options
- -Public representation
- -SRO brings about a level playing field and assures focus on investor protection in all market processes
- -Investors are represented by duly-registered public representative, the Broker

## Access Opportunities of a Qualified Investor in the PDEx Organized Market

The PDS Infrastructure is designed to seamlessly link market activities from trading, clearing & settlement up to post-settlement disposition.

The PDEx Organized Market provides an array of options beneficial to the Qualified Investors.