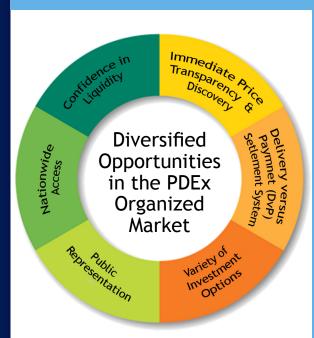

# Benefits of a Qualified Investor in the PDEx Organized Market

Price Transparency and
Discovery
Real-time access to live bids and offers
and done trades

Variety of Investment Options
QIs can choose from a pool of available
fixed-income securities and participate as
a Repo Buyer in PDEx Repo Program

Delivery vs. Payment Settlement and Investor Level Settlement Qls receive the security/cash on the same day when it was bought/sold directly to the RB's cash and securities account

Confidence in Liquidity
Access to the central pool of the
market's supply

Nationwide Access Qls can buy or sell a security anywhere in the Philippines

Public Representation
Qls are served by a Broker who executes
an order at best available price

\*OI thru a broker